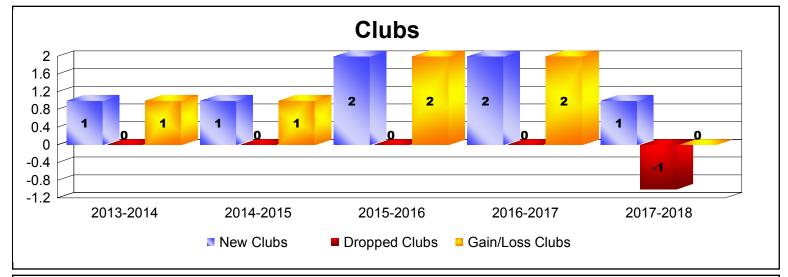

District 111WL As of June 2018 Cumulative

| Year      | New<br>Clubs | Dropped<br>Clubs | Gain/<br>Loss<br>Clubs | New<br>Members | Charter<br>Members | Reinstate<br>Members | Transfer<br>Members | Total<br>Member<br>Added | Total<br>Members<br>Dropped | Gain/<br>Loss<br>Members |
|-----------|--------------|------------------|------------------------|----------------|--------------------|----------------------|---------------------|--------------------------|-----------------------------|--------------------------|
| 2013-2014 | 1            | 0                | 1                      | 129            | 21                 | 4                    | 5                   | 159                      | -112                        | 47                       |
| 2014-2015 | 1            | 0                | 1                      | 110            | 26                 | 1                    | 3                   | 140                      | -119                        | 21                       |
| 2015-2016 | 2            | 0                | 2                      | 126            | 48                 | 1                    | 6                   | 181                      | -146                        | 35                       |
| 2016-2017 | 2            | 0                | 2                      | 130            | 43                 | 1                    | 7                   | 181                      | -147                        | 34                       |
| 2017-2018 | 1            | -1               | 0                      | 137            | 23                 | 2                    | 5                   | 167                      | -173                        | -6                       |
| Average   | 1            | 0                | 1                      | 126            | 32                 | 2                    | 5                   | 166                      | -139                        | 26                       |