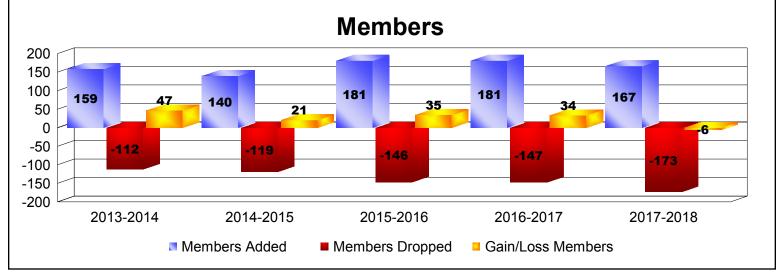

District 111WL As of June 2018 Cumulative

| Year      | New<br>Clubs | Dropped<br>Clubs | Gain/<br>Loss<br>Clubs | New<br>Members | Charter<br>Members | Reinstate<br>Members | Transfer<br>Members | Total<br>Member<br>Added | Total<br>Members<br>Dropped | Gain/<br>Loss<br>Members |
|-----------|--------------|------------------|------------------------|----------------|--------------------|----------------------|---------------------|--------------------------|-----------------------------|--------------------------|
| 2013-2014 | 1            | 0                | 1                      | 129            | 21                 | 4                    | 5                   | 159                      | -112                        | 47                       |
| 2014-2015 | 1            | 0                | 1                      | 110            | 26                 | 1                    | 3                   | 140                      | -119                        | 21                       |
| 2015-2016 | 2            | 0                | 2                      | 126            | 48                 | 1                    | 6                   | 181                      | -146                        | 35                       |
| 2016-2017 | 2            | 0                | 2                      | 130            | 43                 | 1                    | 7                   | 181                      | -147                        | 34                       |
| 2017-2018 | 1            | -1               | 0                      | 137            | 23                 | 2                    | 5                   | 167                      | -173                        | -6                       |
| Average   | 1            | 0                | 1                      | 126            | 32                 | 2                    | 5                   | 166                      | -139                        | 26                       |